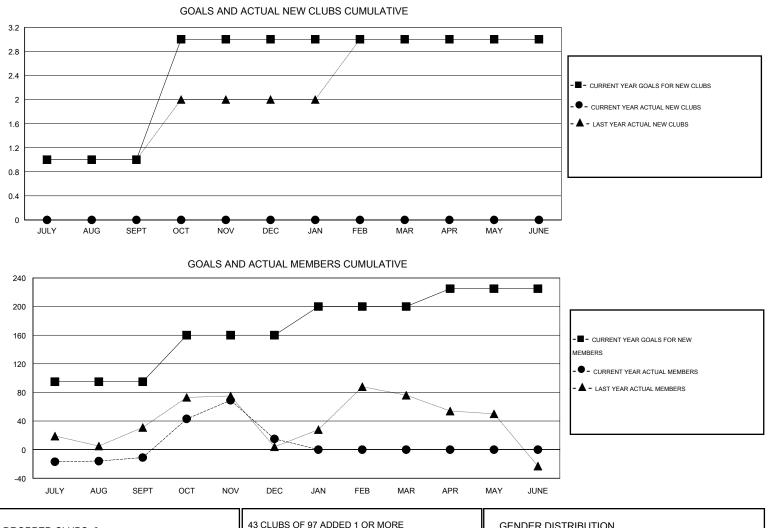

## GMT: Mahesh Pasqual

| Clubs         |                  |                   |                  |                  | Members               |                    |                                     |                    |                  |
|---------------|------------------|-------------------|------------------|------------------|-----------------------|--------------------|-------------------------------------|--------------------|------------------|
|               | RESU             | LTS FOR 2014-2015 |                  |                  | RESULTS FOR 2014-2015 |                    |                                     |                    |                  |
| QUARTER       | NEW CLUB<br>GOAL | NEW CLUBS         | DROPPED<br>CLUBS | NET<br>GAIN/LOSS | QUARTER               | NEW MEMBER<br>GOAL | CHARTER AND<br>NEW MEMBERS<br>ADDED | DROPPED<br>MEMBERS | NET<br>GAIN/LOSS |
| JULY/AUG/SEPT | 1                | 0                 | 0                | 0                | JULY/AUG/SEPT         | 95                 | 89                                  | 100                | -11              |
| OCT/NOV/DEC   | 2                | 0                 | 3                | -3               | OCT/NOV/DEC           | 65                 | 108                                 | 82                 | 26               |
| JAN/FEB/MAR   | 0                | 0                 | 0                | 0                | JAN/FEB/MAR           | 40                 | 0                                   | 0                  | 0                |
| APR/MAY/JUNE  | 0                | 0                 | 0                | 0                | APR/MAY/JUNE          | 25                 | 0                                   | 0                  | 0                |